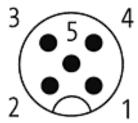

|
| Weight unit                        | gram                                          |
| Basic unit                         | рс.                                           |
| Customs tariff number              | 85369010                                      |
| Unit (piece)                       | 1                                             |
| Limited value                      | 1                                             |
| Comments                           |                                               |

Plastic housings with good resistance against chemicals and oils.

The resistance to aggressive media should be individually tested for your application. Further details on request.



stay connected

## Circuit diagram



## **Contact layout**

# Female