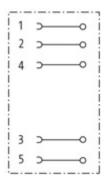

| 30                                            |
| Weight unit                        | gram                                          |
| Basic unit                         | рс.                                           |
| Customs tariff number              | 85369010                                      |
| Unit (piece)                       | 1                                             |
| Limited value                      | 1                                             |
| Comments                           |                                               |

Plastic housings with good resistance against chemicals and oils.

The resistance to aggressive media should be individually tested for your application. Further details on request.



stay connected

## Circuit diagram



## **Contact layout**

# Female