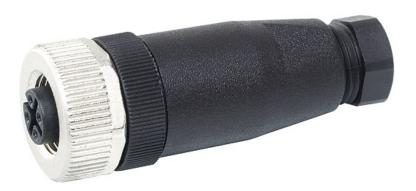

## M12 female straight field-wireable Replaced Art.-No. 27620

Female straight 5-pole

with screw terminals  $% \label{eq:continuous} % \labe$ 

Clamping range cable entry: 4...6 mm

# Female